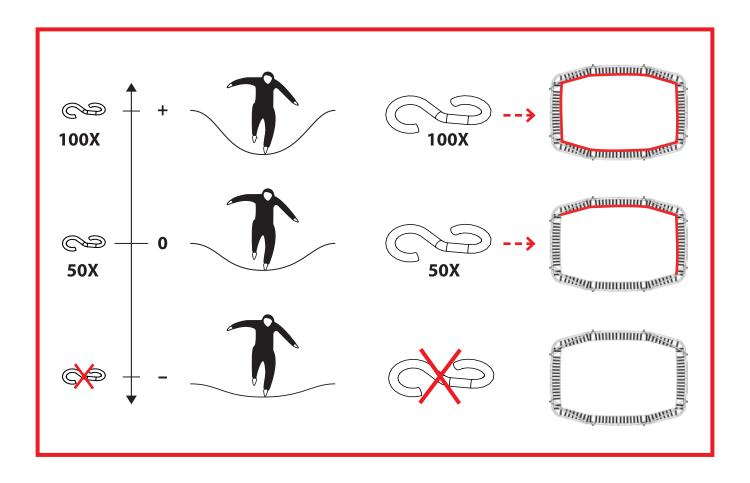

om um weitere Informationen zu erhalten.





**ENG:** This is a parts list for your trampoline. If you find any piece missing please contact your local dealer.

**SV:** Detta är en förteckning på studsmattans delar. Skulle ni sakna någon del, vänligen kontakta er närmaste återförsäljare.

NO: Dette er en liste over tilhørende din trampoline. Hvis noe mangler, vennligst ta kontakt med din lokale forhandler.

**DK:** Liste over alle de dele, som udgør din trampolin. Kontakt venligst din forhandler, hvis du opdager, at noget mangler.

FI: Ohessa trampoliinisi osaluettelo. Jos jokin osa puuttuu, ota yhteyttä paikalliseen jälleenmyyjään.

**DE:** Dies ist die Teileliste für Ihr Trampolin. Wenn Sie feststellen, dass Teile fehlen, wenden Sie sich bitte an Ihren Händler.