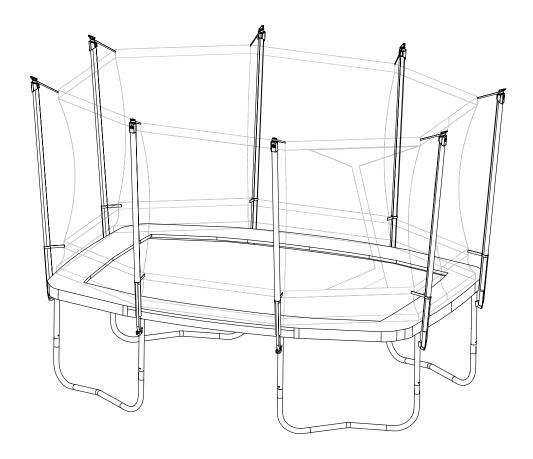

## NORTH PERFORMER CV C L L T I C V

This assembly contains instructions for the trampoline & safety net of North Performer Revolution.

Diese Handbuch enthält die Montageanleitungen für das Trampolin North Performer Revolution.

NTC614621-13 - (max. 110kg) Ø 4600x2599 (mm) NTC614621-14 - (max. 110kg) Ø 4600x2599 (mm)