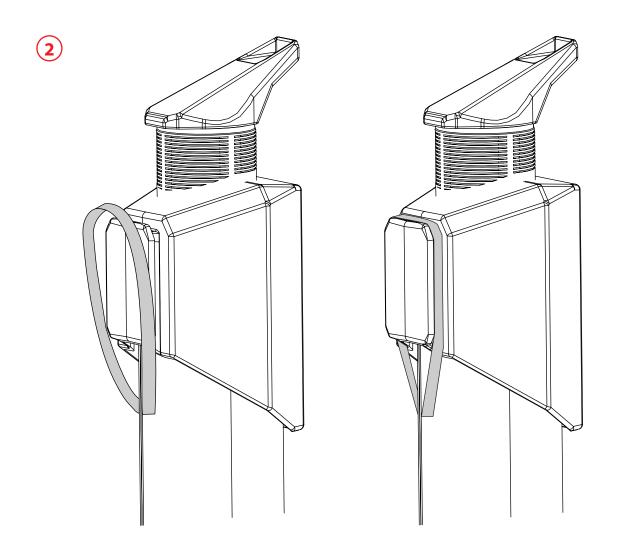

alten.





**ENG:** This is a parts list for your trampoline. If you find any piece missing please contact your local dealer.

**SV:** Detta är en förteckning på studsmattans delar. Skulle ni sakna någon del, vänligen kontakta er närmaste återförsäljare.

NO: Dette er en liste over tilhørende din trampoline. Hvis noe mangler, vennligst ta kontakt med din lokale forhandler.

**DK:** Liste over alle de dele, som udgør din trampolin. Kontakt venligst din forhandler, hvis du opdager, at noget mangler.

FI: Ohessa trampoliinisi osaluettelo. Jos jokin osa puuttuu, ota yhteyttä paikalliseen jälleenmyyjään.

**DE:** Dies ist die Teileliste für Ihr Trampolin. Wenn Sie feststellen, dass Teile fehlen, wenden Sie sich bitte an Ihren Händler.