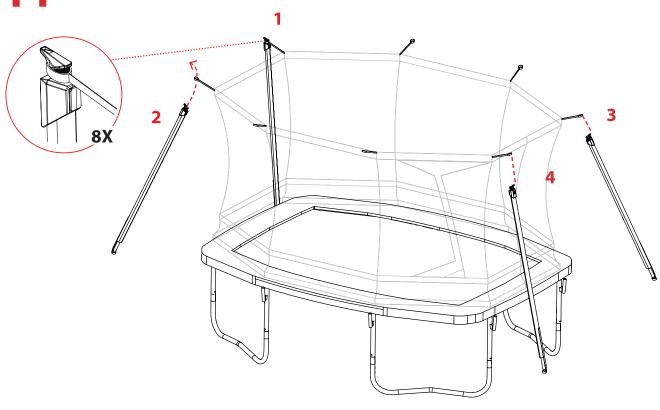

ten.





**ENG:** This is a parts list for your trampoline. If you find any piece missing please contact your local dealer.

**SV:** Detta är en förteckning på studsmattans delar. Skulle ni sakna någon del, vänligen kontakta er närmaste återförsäljare.

NO: Dette er en liste over tilhørende din trampoline. Hvis noe mangler, vennligst ta kontakt med din lokale forhandler.

**DK:** Liste over alle de dele, som udgør din trampolin. Kontakt venligst din forhandler, hvis du opdager, at noget mangler.

FI: Ohessa trampoliinisi osaluettelo. Jos jokin osa puuttuu, ota yhteyttä paikalliseen jälleenmyyjään.

**DE:** Dies ist die Teileliste für Ihr Trampolin. Wenn Sie feststellen, dass Teile fehlen, wenden Sie sich bitte an Ihren Händler.