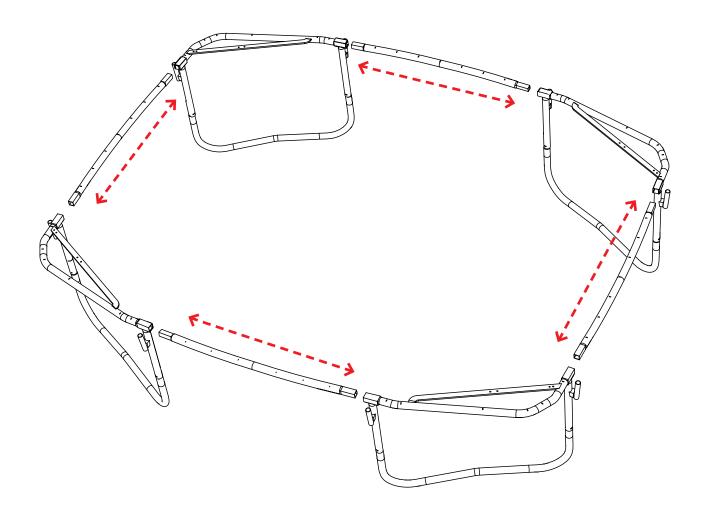

**ENG:** This is a parts list for your trampoline. If you find any piece missing please contact your local dealer.

**SV:** Detta är en förteckning på studsmattans delar. Skulle ni sakna någon del, vänligen kontakta er närmaste återförsäljare.

NO: Dette er en liste over tilhørende din trampoline. Hvis noe mangler, vennligst ta kontakt med din lokale forhandler.

**DK:** Liste over alle de dele, som udgør din trampolin. Kontakt venligst din forhandler, hvis du opdager, at noget mangler.

FI: Ohessa trampoliinisi osaluettelo. Jos jokin osa puuttuu, ota yhteyttä paikalliseen jälleenmyyjään.

**DE:** Dies ist die Teileliste für Ihr Trampolin. Wenn Sie feststellen, dass Teile fehlen, wenden Sie sich bitte an Ihren Händler.