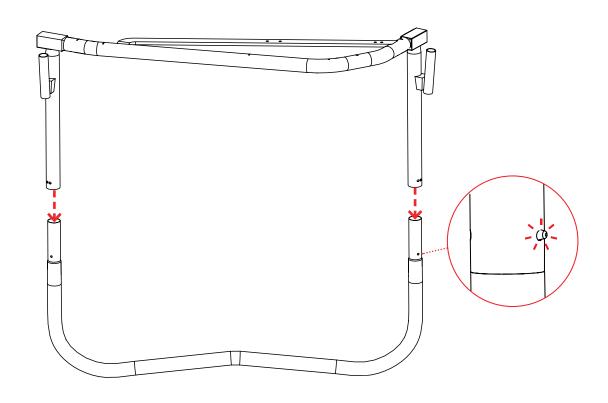

**ENG:** This is a parts list for your trampoline. If you find any piece missing please contact your local dealer.

**SV:** Detta är en förteckning på studsmattans delar. Skulle ni sakna någon del, vänligen kontakta er närmaste återförsäljare.

NO: Dette er en liste over tilhørende din trampoline. Hvis noe mangler, vennligst ta kontakt med din lokale forhandler.

**DK:** Liste over alle de dele, som udgør din trampolin. Kontakt venligst din forhandler, hvis du opdager, at noget mangler.

FI: Ohessa trampoliinisi osaluettelo. Jos jokin osa puuttuu, ota yhteyttä paikalliseen jälleenmyyjään.

**DE:** Dies ist die Teileliste für Ihr Trampolin. Wenn Sie feststellen, dass Teile fehlen, wenden Sie sich bitte an Ihren Händler.