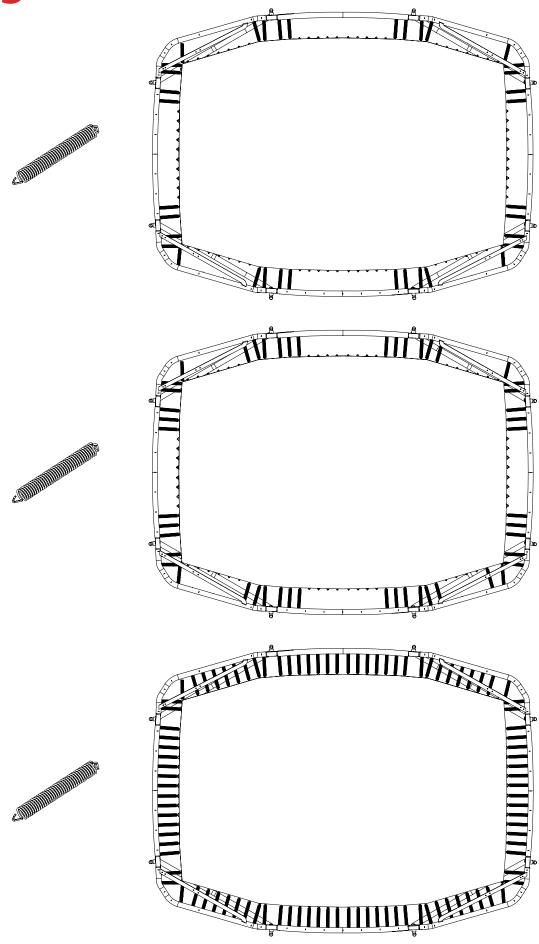

**ENG:** This is a parts list for your trampoline. If you find any piece missing please contact your local dealer.

**SV:** Detta är en förteckning på studsmattans delar. Skulle ni sakna någon del, vänligen kontakta er närmaste återförsäljare.