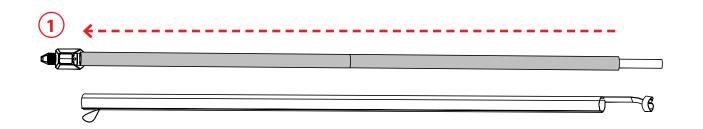

rhalten.





**ENG:** This is a parts list for your trampoline. If you find any piece missing please contact your local dealer.

**SV:** Detta är en förteckning på studsmattans delar. Skulle ni sakna någon del, vänligen kontakta er närmaste återförsäljare.

NO: Dette er en liste over tilhørende din trampoline. Hvis noe mangler, vennligst ta kontakt med din lokale forhandler.

**DK:** Liste over alle de dele, som udgør din trampolin. Kontakt venligst din forhandler, hvis du opdager, at noget mangler.

FI: Ohessa trampoliinisi osaluettelo. Jos jokin osa puuttuu, ota yhteyttä paikalliseen jälleenmyyjään.

**DE:** Dies ist die Teileliste für Ihr Trampolin. Wenn Sie feststellen, dass Teile fehlen, wenden Sie sich bitte an Ihren Händler.